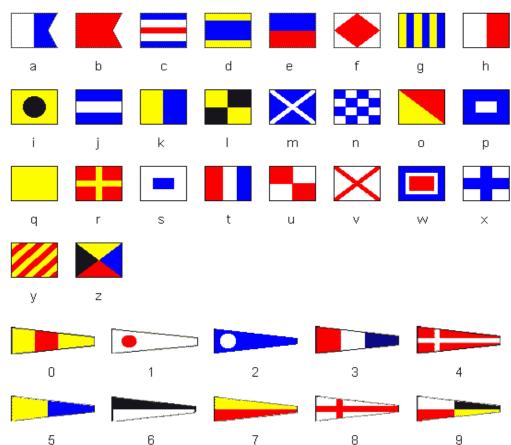

**Maritime Signal Flags** are a fun and colorful way to create be creative. You can use signal flags to create scavenger hunt codes. Spell out a secret word or phrase, using and duplicating the flags below with the corresponding letter or number. You can either copy these flags below on a copier (one for each letter or #) or make small flags coloring index cards. BE SURE TO KEEP THE LETTER OR NUMBER ON THEM. Collect the flags that symbolize each letter or number from your phrase/ word, mix them up and hide them in the house or your backyard. Ask people to find the flags. Then they have to unscramble the flags to make the word or phrase. You can give hints to help them solve the answer. First to unscramble is the winner!