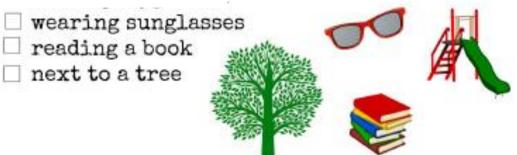

## **AWESOME Backyard**

Ş.

- **Scavenger Hunt**
- Something bumpy
- Three different kinds of leaves
- Something your can do with your hands
- A flower petal
- \_ Something scented
- Something sticky
- \_ Something colorful
- Something Yellow
- \_\_\_\_ A favorite outside toy
- \_\_\_\_ Something you can recycle
- \_\_\_\_ Something with holes in it
- \_\_\_\_\_ Something smooth
  - \_\_\_\_ A weed
    - \_ A "Y" shaped twig
- \_\_\_\_\_ Something round
  - \_ A piece of mulch
    - Something that makes you SMILE!