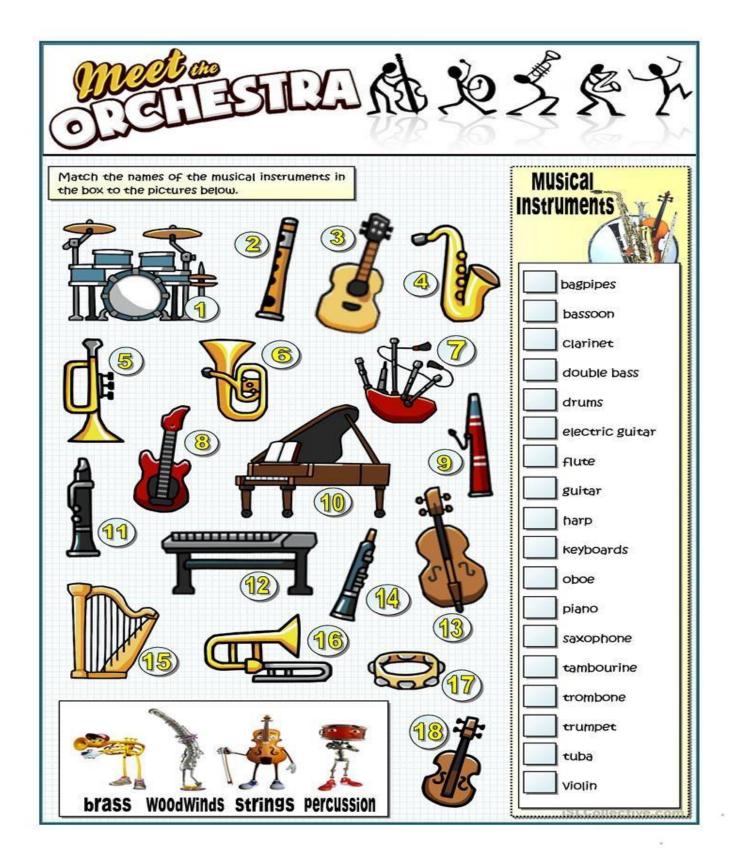

rest your head, and you just might find me there.

If you want to find me, then take a look near the things we use to cook! I'm tricky to find but I'll give you a hint... The thing I'm hiding near tastes like mint!



It seems like a forest, to me – not to you. The "trees" in this forest are as tall as your shoe!

I'm hiding near that comes in twos... and matching them up really gives you the I'm hiding by something with an interesting skill. As it dries, it gets wetter still!

## ANSWERS:

blues!

- Refrigerator
- 2. Cup
- Lamp or night light
- Book
- 5. Washing machine
- Pantry or cupboard
- 7. Shoe
- Mailbox

- 9. Dog leash
- 10. Pillow
- Cooking utensils
- Toothpaste
- 13. Clock
- 14. Flower bed/garden
- 15. Socks/sock drawer
- 16. Towel





A Musical Scavenger Hunt for your Mind.





A Scavenger Hunt of your Mind - Can you find the answers?

## WOODSTOCK WORD SEARCH PUZZLE

| -  |   |     | - |    |   | 2.2  |             | -  |   | - |    |              |     |   | 1.14 |    |    |             |
|----|---|-----|---|----|---|------|-------------|----|---|---|----|--------------|-----|---|------|----|----|-------------|
| R  | Ν | L   | С | Ν  | L | н    | 1           | G  | к | Α | F  | E            | S   | Т | 1    | V  | Α  | L           |
| J  | 1 | М   | 1 | н  | Е | Ν    | D           | R  | Т | х | F  | 0            | L   | R | Е    | G  | R  | G           |
| М  | J | А   | Ν | L  | S | J    | 0           | Ρ  | L | 1 | Ν  | Q            | С   | J | н    | Ν  | L  | Q           |
| 0  | κ | М   | ٧ | I. | S | Y    | U           | J  | 0 | Е | С  | 0