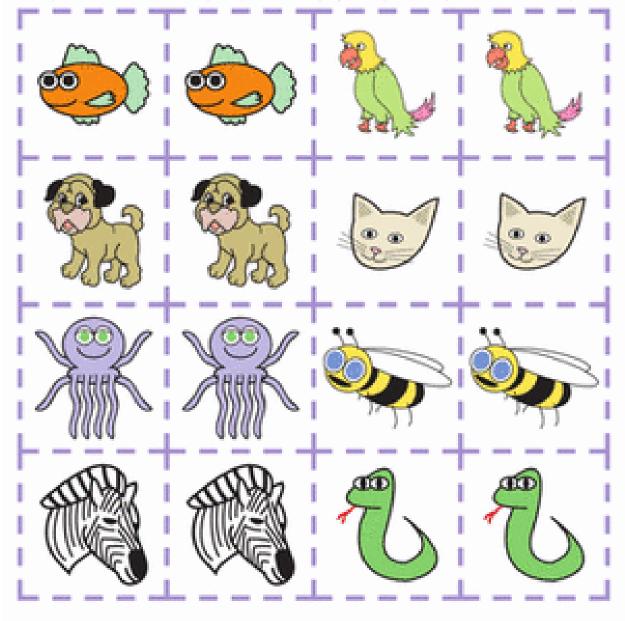

## MAKE A MATCH: ANIMALS

Cut out the game pieces below, mix them up and place them face down on the floor. Begin the game by turning one piece over, then another. If they match, put them in a pile. If they don't match, turn both pieces over and try again. Repeat until you've made all 8 matches.