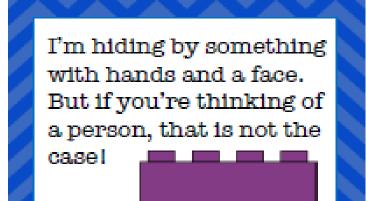

I'm inside something. You just have to think! You need this when you get a drink.

Find me near something with a spine, but it's not a person. It has leaves, but it's not a tree.

I'm in a machine that gets things very clean! But if I spin around again, I'm going to scream!

I'm in a spot I like to be, because there are snacks right around me! I'm inside something that walks around, from yard to street to school to town. I'm in a place with lots of letters, but it's not a book, it's even BETTER!

If you're getting tired of looking, don't despair! Look for a place to rest your head, and you just might find me there.

If you want to find me, then take a look near the things we use to cook! I'm tricky to find but I'll give you a hint... The thing I'm hiding near tastes like mint!

It seems like a forest, to me – not to you. The "trees" in this forest are as tall as your shoe!

I'm hiding near that comes in twos... and matching them up really gives you the I'm hiding by something with an interesting skill. As it dries, it gets wetter still!