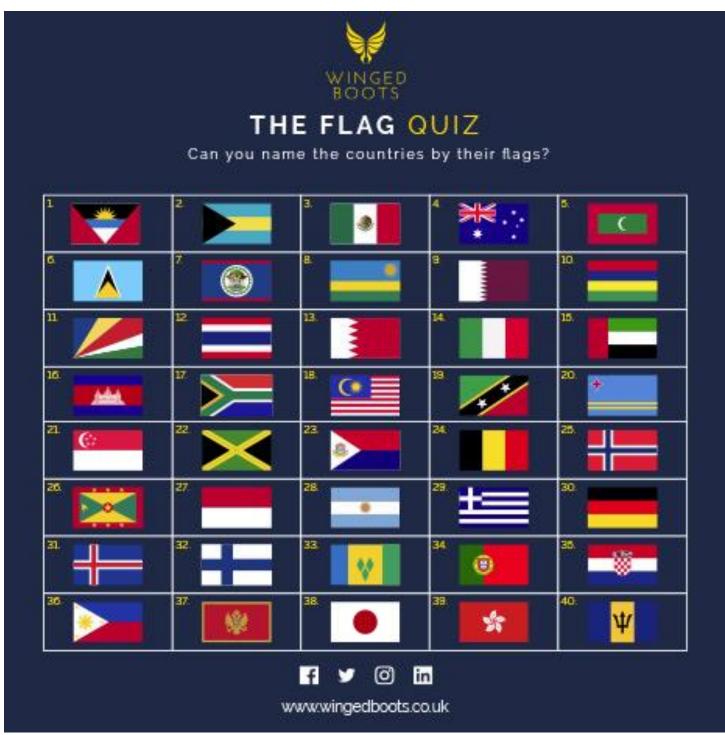

#### Maritime Signal Flags

Here is a list of country flags. Can you match the flag to the correct country?

Answers are on the next page- Don't peek!

#### ANSWERS:

Antigua and Barbuda | 2. Bahamas | 3. Mexico | 4. Australia |
Maldives | 6. Saint Lucia | 7. Belize | 8. Rwanda | 9. Qatar |
Mauritius | 11. Seychelles | 12. Thailand | 13. Bahrain |
Italy | 15. UAE | 16. Cambodia | 17. South Africa | 18.
Malaysia | 19. Saint Kitts and Nevis | 20. Aruba | 21. Singapore |
Jamaica | 23. Saint Martin | 24. Belgium | 25. Norway | 26.
Grenada | 27. Indonesia | 28. Argentina | 29. Greece | 30. Finland
I Iceland | 32. Germany | 33. Saint Vincent and the
Grenadines | 34. Portugal | 35. Croatia | 36. Philippines
Montenegro | 38. Japan | 39. Hong Kong | 40. Barbados