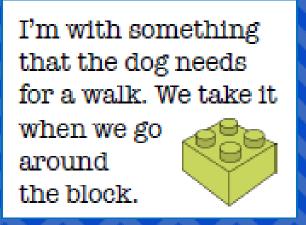

I'm inside something. You just have to think! You need this when you get a drink.

Find me near something with a spine, but it's not a person. It has leaves, but it's not a tree.

I'm in a machine that gets things very clean! But if I spin around again, I'm going to scream!

I'm in a spot I like to be, because there are snacks right around me! I'm inside something that walks around, from yard to street to school to town. I'm in a place with lots of letters, but it's not a book, it's even BETTER!

If you're getting tired of looking, don't despair! Look for a place to rest your head, and you just might find me there.

If you want to find me, then take a look near the things we use to cook! I'm tricky to find but I'll give you a hint... The thing I'm hiding near tastes like mint!

It seems like a forest, to me – not to you. The "trees" in this forest are as tall as your shoe!

I'm hiding near that comes in twos... and matching them up really gives you the I'm hiding by something with an interesting skill. As it dries, it gets wetter still!