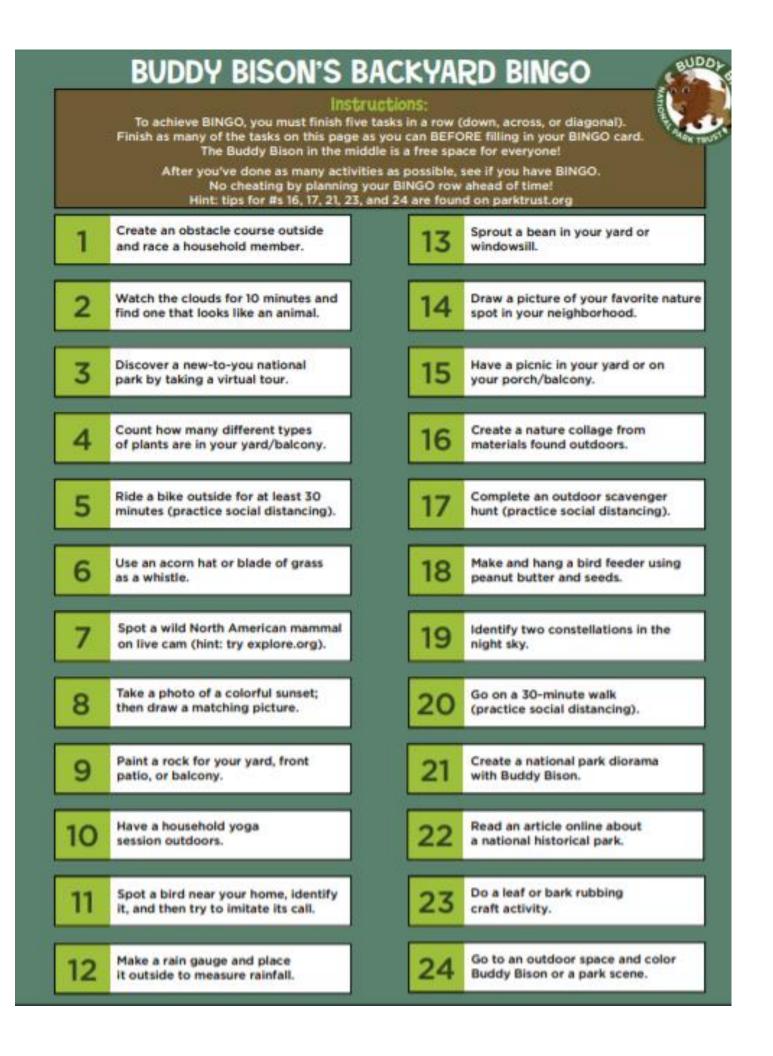

Put an X through all of the squares that match the activities you've completed. Parents/Guardians: here are some fun prize suggestions to award for BINGOs completed.

- Special sweet treat kid's choice
- Kid's pick for household movie night Kid's pick for household game night
- Indoor or backyard tent campout
- Breakfast for dinner
- Role reversal kids are in charge
- Bedtime moved to one hour later
- Choose one chore NOT to do

| В  | 1  | N  | G  | 0  |
|----|----|----|----|----|
| 1  | 12 | 21 | 4  | 2  |
| 18 | 23 | 17 | 8  | 24 |
| 9  | 10 |    | 13 | 5  |
| 20 | 14 | 7  | 11 | 15 |
| 6  | 22 | 3  | 19 | 16 |

Having trouble viewing this? Click on the link below and print a copy.

https://kidstoparks.parktrust.org/wpcontent/uploads/2020/04/Buddy-Bisons-Backyard-Bingo-FINAL.pdf

COLLECT ALL OF THE FOLLOWING ITEMS IN A BAG OR BASKET. CHECK THE BOXES AS YOU FIND EACH ONE.

- A TOY WITH WHEELS
- A BOOK WITH THE FIRST LETTER OF YOUR NAME IN THE TITLE
- A PAIR OF MATCHING SOCKS
- 4 THINGS THAT ARE GREEN
- SOMETHING VERY SOFT
- A TOY SMALLER THAN YOUR HAND
- SOMETHING ROUND
- A BOOK WITH NUMBERS IN IT
  - 5 LEGOS THAT ARE ALL DIFFERENT
- A PHOTO OF SOMEONE YOU LOVE
- AN ITEM YOU CAN SEE YOURSELF IN
- AN ITEM THAT MAKES YOU FEEL COZY
  - A TOY THAT HAS 3 DIFFERNT COLORS
  - A MOVIE THAT HAS "S" IN THE TITLE
  - YOUR SNUGGLIEST STUFFED ANIMAL