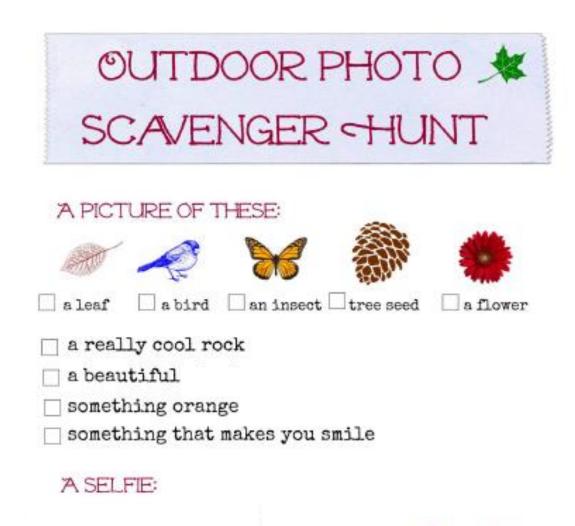

# Can you find ...

- ) an acorn
- ) flying insect
- 🔵 tree stump
- spiderweb
- 🔵 squirrel
- ) moss on a tree
- ) 4 different types of birds
- 3 types of leaves
- ) a rock big enough to stand on
- ) pinecones under a coniferous tree
- 🔵 red flower
- tree with bark that is NOT brown
- ) animal tracks in the mud/dirt
- $\bigcirc$  a path into the woods
- ) an animal making noise
- ) something you didn't expect to see